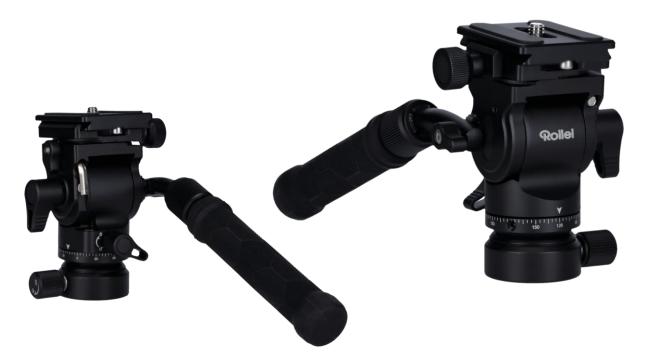

## **V5i Pro XL Videohead**

## V5i Pro XL Videohead

- High load capacity of 3kg: Ensures stability for your equipment
- 180° rotatable base plate: Maximum flexibility when shooting video
- Tilt -55° +90°: Multiple shooting angles for creative perspectives
- Levelling base: Perfect alignment for balanced video recordings
- · Length/angle adjustable handle: Comfort and adaptability with every movement
- Safety pins to prevent slipping: Protects your equipment from accidents
- Arca-Swiss compatibility: Seamless integration with popular equipment systems
- · Hidden Allen key: Always at hand for quick adjustments

| Technical Data – Tripod Head         |                            |
|--------------------------------------|----------------------------|
| Diameter tripod head base            | 3.75 cm                    |
| Grip length                          | 15.5 – 25 cm               |
| Tilt                                 | -55° - 90°                 |
| Payload maximum                      | 3 kg                       |
| Connection                           | 3/8"Thread                 |
| Functions                            | Levelling                  |
| Dimensions (L x W x H) I Weight      | 18 x 7.35 x 9.4 cm I 390 g |
| Technical Data – Quick Release Plate |                            |
| Dimensions                           | 5 x 4.2 x 0.8 cm           |
| Weight                               | 29 g                       |